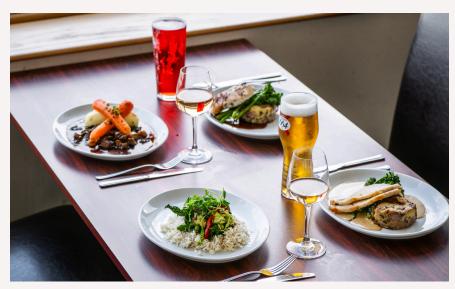

## CLASSICS RESTAURANT

Welcome to Nottingham Greyhound Stadium's Restaurant. We're proud to serve a menu full of seasonally inspired dishes, carefully crafted to suit every taste. Our friendly team is always on hand to offer recommendations and pour you the perfect drink, just ask!

Starters

Tomato & Basil Soup V 312kcal GF & Vegan option available

Vegetable Spring Rolls, Hoisin Dip & Spring Onion Salad 276kcal

Ham & Cheese Croquettes Served with Mixed Leaves & Garlic Mayo 395kcal

Grilled Halloumi Served with Mixed Salad & Sweet Chilli V GF 337kcal

Main Course Slow Cooked BBQ Beef Brisket, Chunky Chips & Corn on the Cob GF 647kcal

Moroccan Style Chicken Served with Cous Cous or Seasoned Chips and Mint Yogurt 649kcal

Miso Roasted Aubergine Served with Coriander Rice & Spiced Tomato Vg 380kcal

Four Cheese Tortellini, Spiced Tomato Sauce with Pan Fried Sweet Potato & Roquette V 573kcal